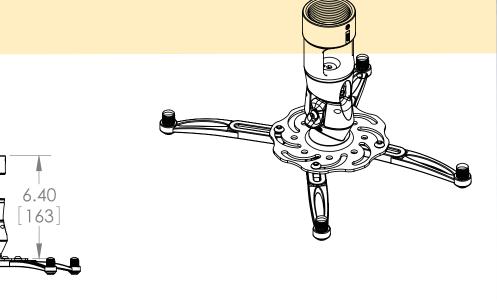

## **Projector Mount**

For professional jobs, choose the MAG-PRO, the ProAV standard from Premier Mounts. Featuring MagnaGuide® Technology (patent-pending) and Lock-it™ security hardware, MAG-PRO defies gravity to ensure perfect alignment with powerful magnets that lock into place to make one-person mounting a snap.

- 6° tilt; 6° roll; 360° rotation
- MagnaGuide<sup>®</sup> Technology (patent-pending)
- Lock-It<sup>™</sup> security hardware
- Easy one-person mounting of most projectors up to 10 lbs.
- Radial Glide Technology<sup>™</sup> (patent-pending)
- OSHPD tested (OPA-1683)
- Lifetime warranty
- Color: Black

Model Max. Wt. MAG-PRO 10 lbs. (5 kgs.)

What is MagnaGuide<sup>®</sup> Technology? MagnaGuide<sup>®</sup> Technology utilizes high-powered magnets to 'draw' the projector in to the ceiling mount, to make mounting your projector as easy as 1, 2, 3.