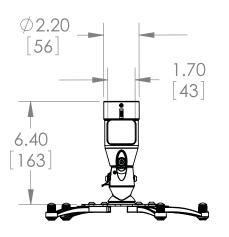

## SPECIFICATIONS

For optional mounting capabilities, see adapters and accessories on

Dimensions are in inches and millimeters [mm]. Drawings are subject to change without notice.

800.368.9700 I www.mounts.com