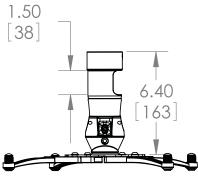

## SPECIFICATIONS

For optional mounting capabilities, see adapters and accessories on

Dimensions are in inches and millimeters [mm]. Drawings are subject to change without notice.

800.368.9700 I www.mounts.com