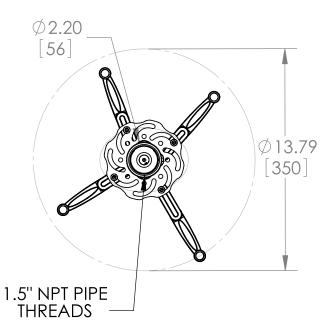

## SPECIFICATIONS

For optional mounting capabilities, see adapters and accessories on

Dimensions are in inches and millimeters [mm]. Drawings are subject to change without notice.

800.368.9700 I www.mounts.com