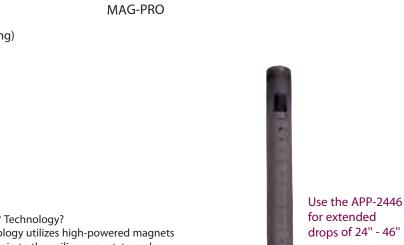

## MAG-PRO

## **Projector Mount**

For professional jobs, choose the MAG-PRO, the ProAV standard from Premier Mounts. Featuring MagnaGuide® Technology (patent-pending) and Lock-it™ security hardware, MAG-PRO defies gravity to ensure perfect alignment with powerful magnets that lock into place to make one-person mounting a snap.

Model Max. Wt. MAG-PRO 10 lbs. (5 kgs.)

What is MagnaGuide<sup>®</sup> Technology? MagnaGuide<sup>®</sup> Technology utilizes high-powered magnets to 'draw' the projector in to the ceiling mount, to make mounting your projector as easy as 1, 2, 3.